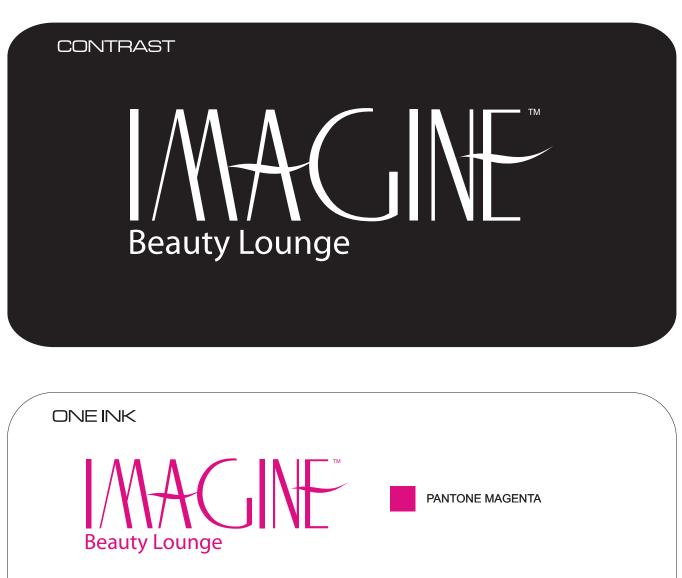

# LOGO DESIGN GUIDE

MINIMUN REDUCTION

1.0"

LOGO COLOR

| Beauty Lounge |       | PROCESS CMYK    |  |
|---------------|-------|-----------------|--|
| BLACK 100%    | B 50% | PANTONE MAGENTA |  |

| WEB ( APROX ) |         |         |  |
|---------------|---------|---------|--|
| #332B24       | #96989A | #EC268F |  |