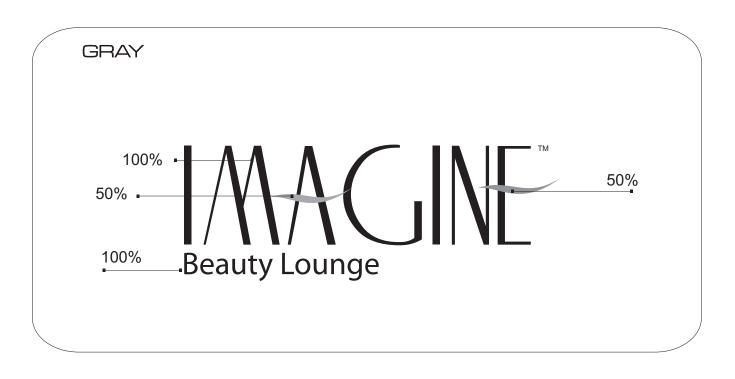

# LOGO DESIGN GUIDE

MINIMUN REDUCTION

1.0"

LOGO COLOR

| Beauty Lounge |       | PROCESS CMYK    |  |
|---------------|-------|-----------------|--|
| BLACK 100%    | B 50% | PANTONE MAGENTA |  |

| WEB ( APROX ) |         |         |  |
|---------------|---------|---------|--|
| #332B24       | #96989A | #EC268F |  |